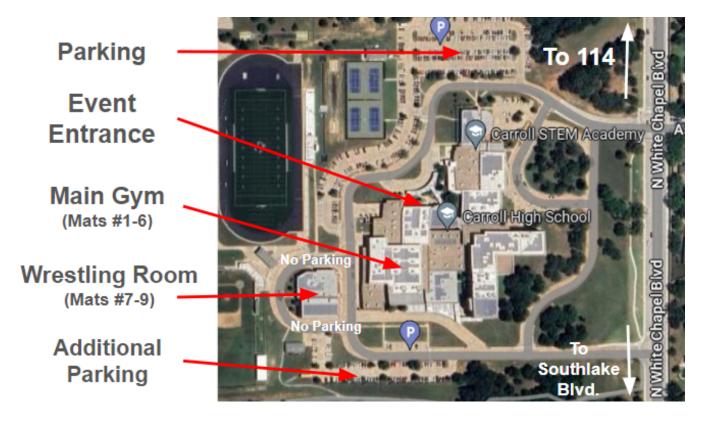

<u>There is limited parking on the South side of the school, the main parking area is located on</u> <u>the NORTH SIDE. Do not park on the grass or in a fire lane. We will be using the NORTH</u> <u>entrance to the school as the main entrance for this event! Please see the map for directions!</u>

## CARROLL HIGH SCHOOL EVENT SITE MAP