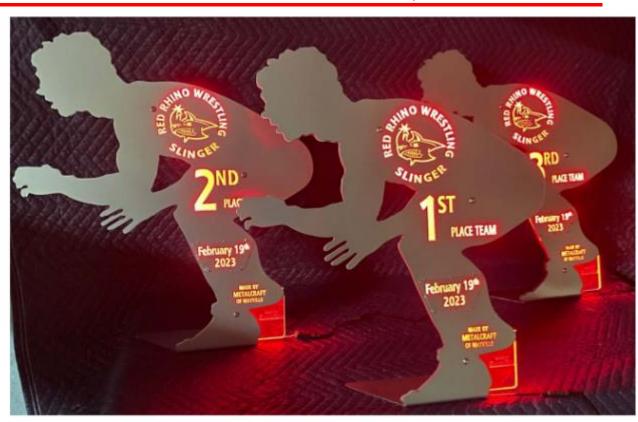

#### **Event Details:**

- \$2 spectator fee, wrestlers and Children 12 & under are FREE 1/2 of ALL spectator fee donated to the Slinger Food Pantry. Donations accepted for Slinger Food Pantry.
- PLEASE USE ACCURATE WEIGHTS DURING REGISTRATION. Weights will be checked.
- 4 or 5 man round robin brackets
- We will communcate on 2/18 with those who are at bordineline weights for the 2014-15 age level as to which session they will be placed
- WIAA OFFICIALS
- TEAM TROPHIES 1st 3rd Place: \$15 to enter your team (Payment accepted at the Head Table) See Below
- HUGE CUSTOM MEDALS 1st 5th Place (1st Place is 6", 2nd Place is 5", 3rd 5th Place is 4") See Below
- CHAMPIONS will also receive a CHAMPION T-Shirt
- AMAZING Concessions Available ALL Day

## LIGHT UP TEMM TROPHIES