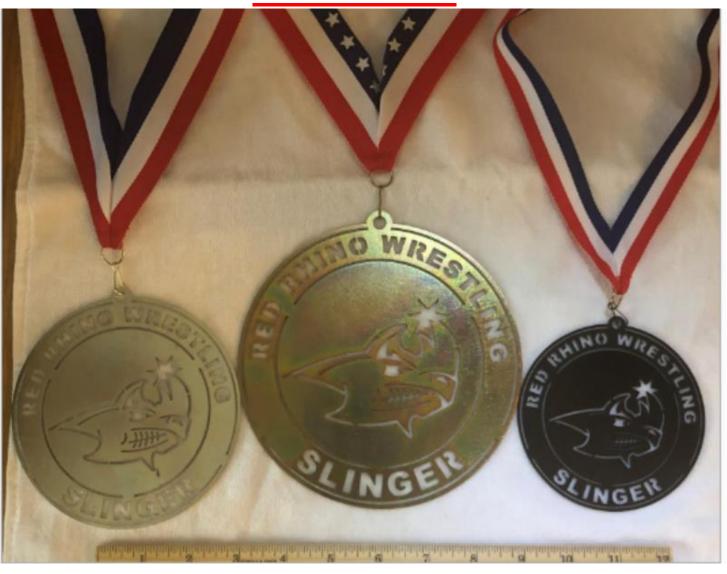

#### **Event Details:**

- \$2 spectator fee, wrestlers and Children 12 & under are FREE 1/2 of ALL spectator fee donated to the Slinger Food Pantry. Donations accepted for Slinger Food Pantry.
- PLEASE USE ACCURATE WEIGHTS DURING REGISTRATION. Weights will be checked.
- 4 or 5 man round robin brackets
- We will communcate on 2/18 with those who are at bordineline weights for the 2014-15 age level as to which session they will be placed
- WIAA OFFICIALS
- TEAM TROPHIES 1st 3rd Place: \$15 to enter your team (Payment accepted at the Head Table) See Below
- HUGE CUSTOM MEDALS 1st 5th Place (1st Place is 6", 2nd Place is 5", 3rd 5th Place is 4") See Below
- CHAMPIONS will also receive a CHAMPION T-Shirt
- AMAZING Concessions Available ALL Day

# MEDALS