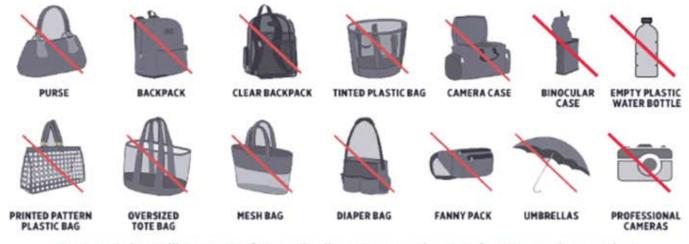

All the the items listed below are prohibited; purse, backpack, clear backpack, tinted plastic bag, binocular case, empty plastic bottle, printed pattern plastic bag, oversized tote bag, mesh bag, diaper bag, fanny pack, umbrellas, and professional cameras.