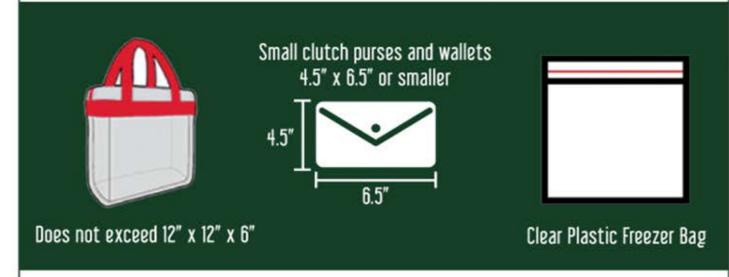

## Clear Bag Policy

In order to maintain a safe and secure environment at the Buffalo County Fairgrounds, we have implemented a new bag policy that limits the size and type of bags that may be brought into our venue. Guests will be able to carry ONE of the following bags into the venue:

- One bag that is clear plastic, vinul, or PVC and does not exceed 12" x 12" x 6".
- One gallon clear plastic freezer bag (Ziplock bag or similar).
- One small clutch purse or wallet 4.5'x6.5" (about the size of your hand) or smaller, without a handle or straps. This can be taken into the venue inside one of the clear plastic bags