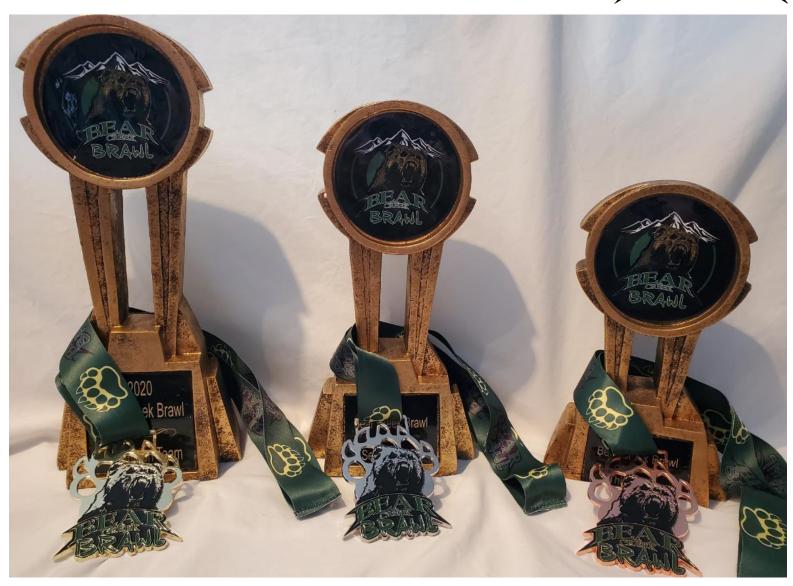

<u>Awards:</u>  $1^{st} - 3^{rd}$  – Custom Bear 4" Medal (Novice and Experienced!!) |  $1^{st} - 3^{rd}$  TEAM TROPHIES!!!!!

<u>Format:</u> Straight line brackets wrestle on same mat. Brackets with less than 3 wrestlers will be combined by bracketing when appropriate. No wrestle backs for second. Modified Colorado State High School rules. Certified referees and certified trainer on site.

### **TEAM TROPHY AWARDS**

TOP 12 SCORING WRESTLERS FROM EACH TEAM

(BRACKETS USED – EXPERIENCED 6'S, 8'S, 10'S, 12'S, 14'S)

TROPHIES FOR CHAMPIONSHIP TEAM, 2<sup>ND</sup> PLACE TEAM, 3<sup>RD</sup>, PLACE TEAM